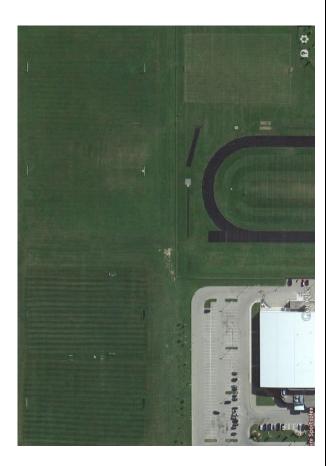

# **Gemini Sportsplex**

667 Adair Blvd, Strathroy, ON N7G 3H8 GPS Address 42.985007, -81.607547

| Details:        | 4 - Full Size Pitches primarily for practices, typical game time is 6:45pm                                      |  |  |  |  |  |
|-----------------|-----------------------------------------------------------------------------------------------------------------|--|--|--|--|--|
|                 | 4 - ¾ size 9v9 Pitches primarily for practices, typical game time is 6:45pm                                     |  |  |  |  |  |
| Season:         | Starts May 1 <sup>st</sup> – October 1 <sup>st</sup> (22 Weeks)                                                 |  |  |  |  |  |
| Festivals:      | SUFC Turkey Fest Soccer Festival – 3rd Week in June over 500 Participants                                       |  |  |  |  |  |
|                 | Challenge Cup – July & August over 200 Participants                                                             |  |  |  |  |  |
|                 | Ricco Foods & SUFC Year End Soccer Festival – 3rd Week in August over 500 Participants                          |  |  |  |  |  |
|                 | High School & Elementary School Festivals Throughout the Year.                                                  |  |  |  |  |  |
| Accommodation:  | None, only equipment storage                                                                                    |  |  |  |  |  |
| Seating:        | Not Provided.                                                                                                   |  |  |  |  |  |
| Dressing rooms: | n/a                                                                                                             |  |  |  |  |  |
| Washrooms:      | 1 portable washrooms (soccer season only), washrooms available at the Gemini Sportsplex year round.             |  |  |  |  |  |
| Capacity:       | 150 Players during one time slot                                                                                |  |  |  |  |  |
| Parking:        | Accommodates up to 160 vehicles surrounding the facility                                                        |  |  |  |  |  |
| Maintenance:    | Line Painting (once a week), grass cutting (twice a week), lawn rolling (twice a year), & an irrigation system. |  |  |  |  |  |
|                 |                                                                                                                 |  |  |  |  |  |

#### Gemini Sportsplex - 667 Adair Blvd, Strathroy, ON N7G 3H8

| GEM1 | 11v11 | White | 50 x 100 (min) 100 x 130 (max) |
|------|-------|-------|--------------------------------|
| GEM2 | 11v11 | White | 50 x 100 (min) 100 x 130 (max) |
| GEM3 | 11v11 | White | 50 x 100 (min) 100 x 130 (max) |
| GEM4 | 11v11 | White | 50 x 100 (min) 100 x 130 (max) |
| GEM5 | 9v9   | Blue  | 42 x 60 (min) 55 x 75 (max)    |
| GEM6 | 9v9   | Blue  | 42 x 60 (min) 55 x 75 (max)    |
| GEM7 | 9v9   | Blue  | 42 x 60 (min) 55 x 75 (max)    |
| GEM8 | 9v9   | Blue  | 42 x 60 (min) 55 x 75 (max)    |