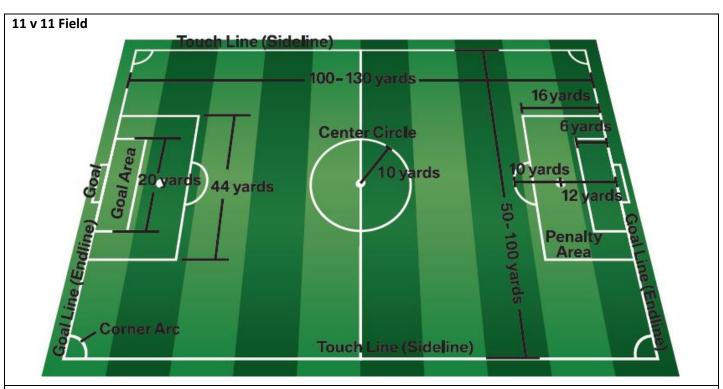

## **Strathroy Soccer Pitch Dimensions**

#### Henk VanDyk Soccer Complex - Yorkview Community Park, 189 York Street, Strathroy, Ontario, Canada

| Field      | Game Type | Paint Colour | Dimensions (In Meters)         |
|------------|-----------|--------------|--------------------------------|
| Stadium    | 11v11     | White        | 50 x 100 (min) 100 x 130 (max) |
| VD1        | 11v11     | White        | 50 x 100 (min) 100 x 130 (max) |
| VD2        | 9v9       | Blue         | 42 x 60 (min) 55 x 75 (max)    |
| VD3        | 9v9       | Blue         | 42 x 60 (min) 55 x 75 (max)    |
| VD4 – VD7  | 5v5       | White        | 25 x 30 (min) 30 x 36 (max)    |
| VD8 (Temp) | 7v7       | Blue         | 30 x 40 (min) 36 x 55 (max)    |
| VD9 (Temp) | 7v7       | Blue         | 30 x 40 (min) 36 x 55 (max)    |

#### Cuddy Fields - 96 Kittridge Ave E, Strathroy, ON N7G 2A8

| CD1 | 11v11 | White | 50 x 100 (min) 100 x 130 (max) |
|-----|-------|-------|--------------------------------|
| CD2 | 11v11 | White | 50 x 100 (min) 100 x 130 (max) |
| CD3 | 7v7   | White | 30 x 40 (min) 36 x 55 (max)    |
| CD4 | 7v7   | White | 30 x 40 (min) 36 x 55 (max)    |
| CD5 | 9v9   | Blue  | 42 x 60 (min) 55 x 75 (max)    |
| CD6 | 9v9   | Blue  | 42 x 60 (min) 55 x 75 (max)    |
| CD7 | 9v9   | Blue  | 42 x 60 (min) 55 x 75 (max)    |
| CD8 | 9v9   | Blue  | 42 x 60 (min) 55 x 75 (max)    |

#### Gemini Sportsplex - 667 Adair Blvd, Strathroy, ON N7G 3H8

| GEM1 | 11v11 | White | 50 x 100 (min) 100 x 130 (max) |
|------|-------|-------|--------------------------------|
| GEM2 | 11v11 | White | 50 x 100 (min) 100 x 130 (max) |
| GEM3 | 11v11 | White | 50 x 100 (min) 100 x 130 (max) |
| GEM4 | 11v11 | White | 50 x 100 (min) 100 x 130 (max) |
| GEM5 | 9v9   | Blue  | 42 x 60 (min) 55 x 75 (max)    |
| GEM6 | 9v9   | Blue  | 42 x 60 (min) 55 x 75 (max)    |
| GEM7 | 9v9   | Blue  | 42 x 60 (min) 55 x 75 (max)    |
| GEM8 | 9v9   | Blue  | 42 x 60 (min) 55 x 75 (max)    |

#### Bethel Creekside Soccer Fields - 24485 County Road 81, Strathroy, ON N7G 1A8

| CS1       | 11v11 | White | 50 x 100 (min) 100 x 130 (max) |
|-----------|-------|-------|--------------------------------|
| CS2       | 9v9   | Blue  | 42 x 60 (min) 55 x 75 (max)    |
| CS3       | 9v9   | Blue  | 42 x 60 (min) 55 x 75 (max)    |
| CS4 – CS7 | 5v5   | White | 25 x 30 (min) 30 x 36 (max)    |