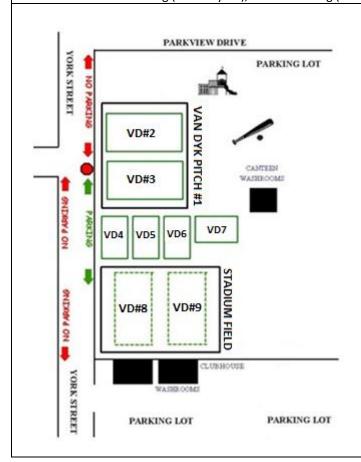

# **Henk Van Dyk Soccer Complex – Yorkview Community Park**

189 York St, Strathroy, Ontario N7G 4A1 GPS Address: 42 961115, -81 603578

|                 | GPS Address: 42.961115, -81.603578                                                                            |
|-----------------|---------------------------------------------------------------------------------------------------------------|
| Details:        | 2 - Full Size Pitches (with lights) typical game time is 6:45pm & 8:30pm                                      |
|                 | 2 - ¾ Size 9v9 Pitches (with lights) typical game time is 6:45pm                                              |
|                 | 2 - ¾ size 7v7 Pitches (Temporary for Festivals) typical game time is 6:45pm                                  |
|                 | 4 – Mini Soccer 5v5 Pitches (Timbit Program) typical game time is 6:45pm                                      |
| Season:         | Starts May 1st – October 1st (22 Weeks)                                                                       |
| Festivals:      | SUFC Spring Soccer Festival – 3 <sup>rd</sup> Week in June over 500 Participants                              |
|                 | Ricco Foods & SUFC Year End Soccer Festival – 3 <sup>rd</sup> Week in August over 500 Participants            |
| Accommodation:  | Ricco Foods Soccer Clubhouse – Capacity of 80 people, meeting room & equipment storage                        |
| Seating:        | 2 Benches on Van Dyk Field 1 – 75 person capacity                                                             |
|                 | 3 Benches on Stadium Field 1 – 150 person capacity                                                            |
| Dressing rooms: | 1 Home and 1 Visitor, includes showers and additional washrooms                                               |
| Washrooms:      | 4 inside & 1 portable washrooms                                                                               |
| Capacity:       | 280 Players during one time slot                                                                              |
| Parking:        | Accommodates up to 300 vehicles surrounding the park.                                                         |
| Maintenance:    | Line Painting (once a week), grass cutting (twice a week), irrigation system for entire complex (daily), lawn |
|                 | rolling (twice a year), & de-thatching (twice a year)                                                         |