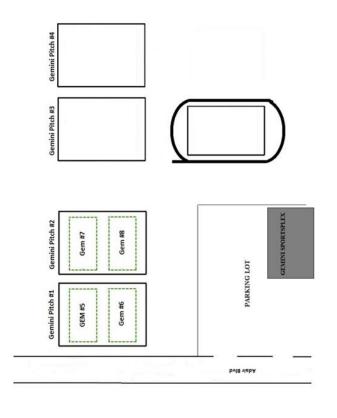

# **Gemini Sportsplex**

667 Adair Blvd, Strathroy, ON N7G 3H8 GPS Address 42.985007, -81.607547

| Details:        | 4 - Full Size Pitches primarily for practices, typical game time is 6:45pm                                      |  |  |  |  |  |
|-----------------|-----------------------------------------------------------------------------------------------------------------|--|--|--|--|--|
|                 | 4 - ¾ size 9v9 Pitches primarily for practices, typical game time is 6:45pm                                     |  |  |  |  |  |
| Season:         | Starts May 1 <sup>st</sup> – October 1 <sup>st</sup> (22 Weeks)                                                 |  |  |  |  |  |
| Festivals:      | SUFC Turkey Fest Soccer Festival – 3rd Week in June over 500 Participants                                       |  |  |  |  |  |
|                 | Challenge Cup – July & August over 200 Participants                                                             |  |  |  |  |  |
|                 | Ricco Foods & SUFC Year End Soccer Festival – 3rd Week in August over 500 Participants                          |  |  |  |  |  |
|                 | High School & Elementary School Festivals Throughout the Year.                                                  |  |  |  |  |  |
| Accommodation:  | None, only equipment storage                                                                                    |  |  |  |  |  |
| Seating:        | Not Provided.                                                                                                   |  |  |  |  |  |
| Dressing rooms: | n/a                                                                                                             |  |  |  |  |  |
| Washrooms:      | 1 portable washrooms (soccer season only), washrooms available at the Gemini Sportsplex year round.             |  |  |  |  |  |
| Capacity:       | 150 Players during one time slot                                                                                |  |  |  |  |  |
| Parking:        | Accommodates up to 160 vehicles surrounding the facility                                                        |  |  |  |  |  |
| Maintenance:    | Line Painting (once a week), grass cutting (twice a week), lawn rolling (twice a year), & an irrigation system. |  |  |  |  |  |
|                 |                                                                                                                 |  |  |  |  |  |

#### Gemini Sportsplex - 667 Adair Blvd, Strathroy, ON N7G 3H8

| GEM1 | 11v11 | White | 50 x 100 (min) 100 x 130 (max) |
|------|-------|-------|--------------------------------|
| GEM2 | 11v11 | White | 50 x 100 (min) 100 x 130 (max) |
| GEM3 | 11v11 | White | 50 x 100 (min) 100 x 130 (max) |
| GEM4 | 11v11 | White | 50 x 100 (min) 100 x 130 (max) |
| GEM5 | 9v9   | Blue  | 42 x 60 (min) 55 x 75 (max)    |
| GEM6 | 9v9   | Blue  | 42 x 60 (min) 55 x 75 (max)    |
| GEM7 | 9v9   | Blue  | 42 x 60 (min) 55 x 75 (max)    |
| GEM8 | 9v9   | Blue  | 42 x 60 (min) 55 x 75 (max)    |