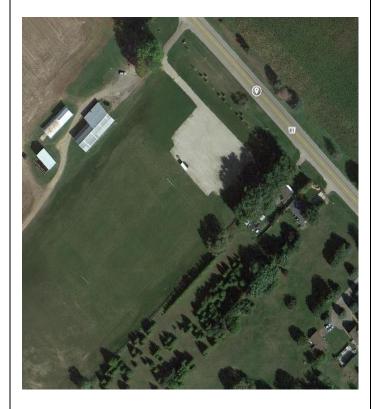

### **Bethel Creekside Soccer Fields**

24485 County Road 81, Strathroy, ON N7G 1A8 GPS Address 42.940598, -81.604127

| Details:        | 1 - Full Size Pitch typical game time is 6:30pm                                                        |
|-----------------|--------------------------------------------------------------------------------------------------------|
|                 | 2 - ¾ size 9v9 Pitches typical game time is 6:30pm                                                     |
|                 | 4 – Mini Soccer 5v5 Pitches typical game time is 6:45pm                                                |
| Season:         | Starts May 1 <sup>st</sup> – October 1 <sup>st</sup> (22 Weeks)                                        |
| Festivals:      | High School & Elementary School Festivals Throughout the Year.                                         |
| Accommodation:  | None, only equipment storage                                                                           |
| Seating:        | Not Provided                                                                                           |
| Dressing rooms: | n/a                                                                                                    |
| Washrooms:      | 2 Washrooms (Located in Adjacent Building)                                                             |
| Capacity:       | 70 Players during one time slot                                                                        |
| Parking:        | Accommodates up to 50 vehicles surrounding the facility                                                |
| Maintenance:    | Line Painting (once a week), grass cutting (once a week), and plans in place for an irrigation system. |
|                 |                                                                                                        |

#### Bethel Creekside Soccer Fields - 24485 County Road 81, Strathroy, ON N7G 1A8

| CS1       | 11v11 | White | 50 x 100 (min) 100 x 130 (max) |
|-----------|-------|-------|--------------------------------|
| CS2       | 9v9   | Blue  | 42 x 60 (min) 55 x 75 (max)    |
| CS3       | 9v9   | Blue  | 42 x 60 (min) 55 x 75 (max)    |
| CS4 – CS7 | 5v5   | White | 25 x 30 (min) 30 x 36 (max)    |