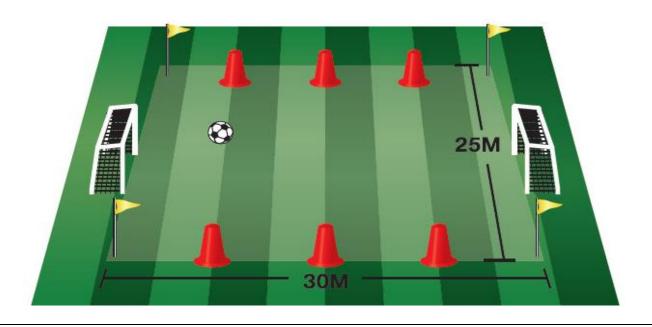

### 5 v 5 Field

| Age | Ball | Min Field | Max Field | Roster | Team       | Goals     | Game   |
|-----|------|-----------|-----------|--------|------------|-----------|--------|
| U7  | 3    | 25m x 30m | 30m x 36m | Max 10 | 5 indl' GK | 5ft x 8ft | 40 min |
| Ü8  | 3    | 25m x 30m | 30m x 36m | Max 10 | 5 ind! GK  | 5ft x 8ft | 40 min |