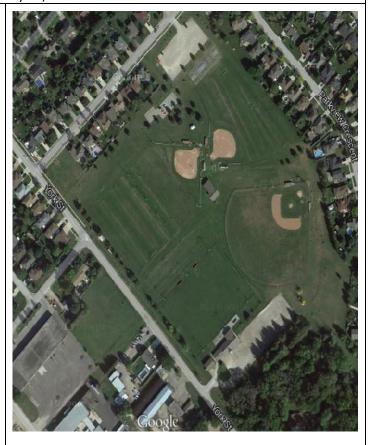

# **Henk Van Dyk Soccer Complex – Yorkview Community Park**

189 York St, Strathroy, Ontario N7G 4A1 GPS Address: 42 961115, -81 603578

|                 | GPS Address: 42.961115, -81.603578                                                                            |
|-----------------|---------------------------------------------------------------------------------------------------------------|
| Details:        | 2 - Full Size Pitches (with lights) typical game time is 6:45pm & 8:30pm                                      |
|                 | 2 - ¾ Size 9v9 Pitches (with lights) typical game time is 6:45pm                                              |
|                 | 2 - ¾ size 7v7 Pitches (Temporary for Festivals) typical game time is 6:45pm                                  |
|                 | 4 – Mini Soccer 5v5 Pitches (Timbit Program) typical game time is 6:45pm                                      |
| Season:         | Starts May 1st – October 1st (22 Weeks)                                                                       |
| Festivals:      | SUFC Spring Soccer Festival – 3 <sup>rd</sup> Week in June over 500 Participants                              |
|                 | Ricco Foods & SUFC Year End Soccer Festival – 3 <sup>rd</sup> Week in August over 500 Participants            |
| Accommodation:  | Ricco Foods Soccer Clubhouse – Capacity of 80 people, meeting room & equipment storage                        |
| Seating:        | 2 Benches on Van Dyk Field 1 – 75 person capacity                                                             |
|                 | 3 Benches on Stadium Field 1 – 150 person capacity                                                            |
| Dressing rooms: | 1 Home and 1 Visitor, includes showers and additional washrooms                                               |
| Washrooms:      | 4 inside & 1 portable washrooms                                                                               |
| Capacity:       | 280 Players during one time slot                                                                              |
| Parking:        | Accommodates up to 300 vehicles surrounding the park.                                                         |
| Maintenance:    | Line Painting (once a week), grass cutting (twice a week), irrigation system for entire complex (daily), lawn |
|                 | rolling (twice a year), & de-thatching (twice a year)                                                         |