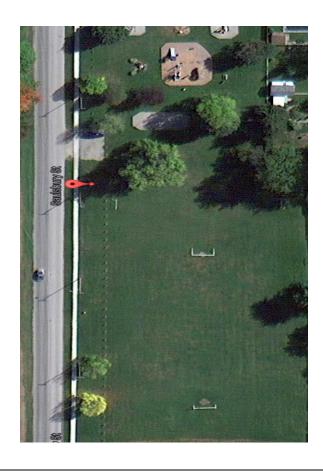

# **Saulsbury Soccer Field**

456-494 Saulsbury St, Strathroy, ON N7G, Canada GPS Address 42.962520, -81.638565

| Details:        | 1 - ¾ size 7v7 Pitch primarily used for practices.              |
|-----------------|-----------------------------------------------------------------|
| Season:         | Starts May 1 <sup>st</sup> – October 1 <sup>st</sup> (22 Weeks) |
| Festivals:      | None                                                            |
| Accommodation:  | None                                                            |
| Seating:        | None                                                            |
| Dressing rooms: | None                                                            |
| Washrooms:      | None                                                            |
| Capacity:       | 30 Players during one time slot                                 |
| Parking:        | Accommodates up to 30 vehicles surrounding the facility         |
| Maintenance:    | Line Painting as required, grass cutting (once a week).         |
|                 |                                                                 |

Saulsbury 1

Strathroy Pitch Map & Locations - 2017 Rev C

Date: 2017-04-04 Page 6 of 8