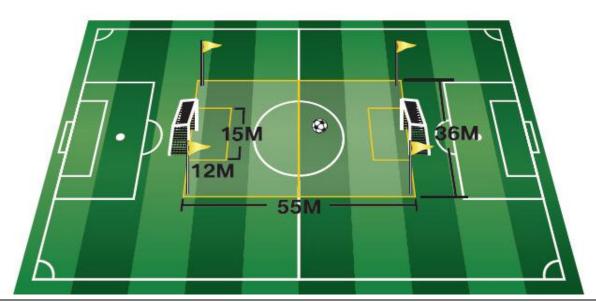

## 7 v 7 Field

| Age | Ball | Min Field | Max Field | Goals      | Roster | Team       | Game   |
|-----|------|-----------|-----------|------------|--------|------------|--------|
| U9  | 4    | 30m x 40m | 36m x 55m | 6ft x 16ft | Max 12 | 7 incl' GK | 50 min |
| U10 | 4    | 30m x 40m | 36m x 55m | 6ft x 16ft | Max 12 | 7 incl' GK | 50 min |