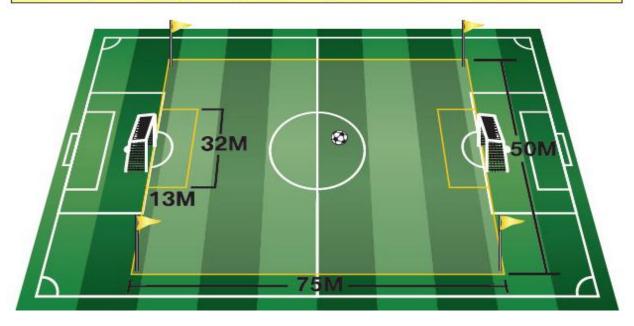

#### 9 v 9 Field

| Age | Ball | Min Field | Max Field | Goals      | Roster | Team       | Game   |
|-----|------|-----------|-----------|------------|--------|------------|--------|
| U11 | 4    | 42m x 60m | 55m x 75m | 6ft x 18ft | Max 16 | 9 indl' GK | 70 min |
| U12 | 4    | 42m x 60m | 55m x 75m | 6ft x 18ft | Max 16 | 9 indl' GK | 70 min |