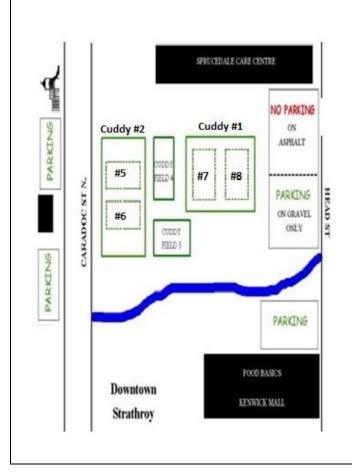

# **Cuddy Soccer Complex**

155 Caradoc St. North, Strathroy, ON N7G 2A8 GPS Address: 42.962129, -81.624204

|                 | G1 3 / Marcoss. 12:302123, 01:02 120 1                                                                                                                              |
|-----------------|---------------------------------------------------------------------------------------------------------------------------------------------------------------------|
| Details:        | 2 - Full Size Pitches (one with lights) typical game time is 6:45pm & 8:30pm                                                                                        |
|                 | 4 - ¾ size 9v9 Pitches typical game time is 6:45pm                                                                                                                  |
|                 | 2 - ¾ size 7v7 Pitches typical game time is 6:45pm                                                                                                                  |
| 뷰Season:        | Starts May 1 <sup>st</sup> – October 1 <sup>st</sup> (22 Weeks)                                                                                                     |
| Festivals:      | SUFC Spring Soccer Festival – 3rd Week in June over 500 Participants                                                                                                |
|                 | Ricco Foods & SUFC Year End Soccer Festival – 3rd Week in August over 500 Participants                                                                              |
| Accommodation:  | None, only equipment storage                                                                                                                                        |
| Seating:        | Not Provided.                                                                                                                                                       |
| Dressing rooms: | n/a                                                                                                                                                                 |
| Washrooms:      | 2 portable washrooms                                                                                                                                                |
| Capacity:       | 100 Players during one time slot                                                                                                                                    |
| Parking:        | Accommodates up to 100 vehicles surrounding the park.                                                                                                               |
| Maintenance:    | Line Painting (once a week), grass cutting (twice a week), irrigation system for entire complex (daily), lawn rolling (twice a year), & de-thatching (twice a year) |
|                 |                                                                                                                                                                     |