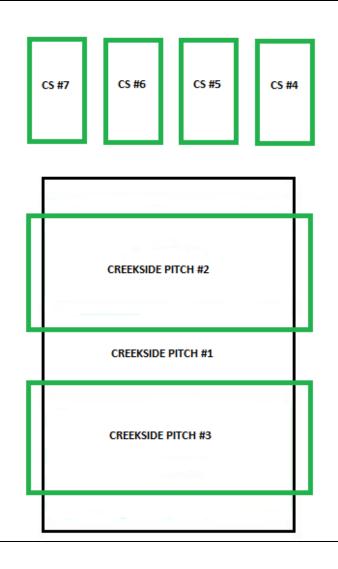

### **Bethel Creekside Soccer Fields**

24485 County Road 81, Strathroy, ON N7G 1A8 GPS Address 42.940598, -81.604127

| Details:        | 1 - Full Size Pitch typical game time is 6:30pm                                                        |
|-----------------|--------------------------------------------------------------------------------------------------------|
|                 | 2 - ¾ size 9v9 Pitches typical game time is 6:30pm                                                     |
|                 | 4 – Mini Soccer 5v5 Pitches typical game time is 6:45pm                                                |
| Season:         | Starts May 1 <sup>st</sup> – October 1 <sup>st</sup> (22 Weeks)                                        |
| Festivals:      | High School & Elementary School Festivals Throughout the Year.                                         |
| Accommodation:  | None, only equipment storage                                                                           |
| Seating:        | Not Provided                                                                                           |
| Dressing rooms: | n/a                                                                                                    |
| Washrooms:      | 2 Washrooms (Located in Adjacent Building)                                                             |
| Capacity:       | 70 Players during one time slot                                                                        |
| Parking:        | Accommodates up to 50 vehicles surrounding the facility                                                |
| Maintenance:    | Line Painting (once a week), grass cutting (once a week), and plans in place for an irrigation system. |
|                 |                                                                                                        |

#### Bethel Creekside Soccer Fields - 24485 County Road 81, Strathroy, ON N7G 1A8

| CS1       | 11v11 | White | 50 x 100 (min) 100 x 130 (max) |
|-----------|-------|-------|--------------------------------|
| CS2       | 9v9   | Blue  | 42 x 60 (min) 55 x 75 (max)    |
| CS3       | 9v9   | Blue  | 42 x 60 (min) 55 x 75 (max)    |
| CS4 – CS7 | 5v5   | White | 25 x 30 (min) 30 x 36 (max)    |